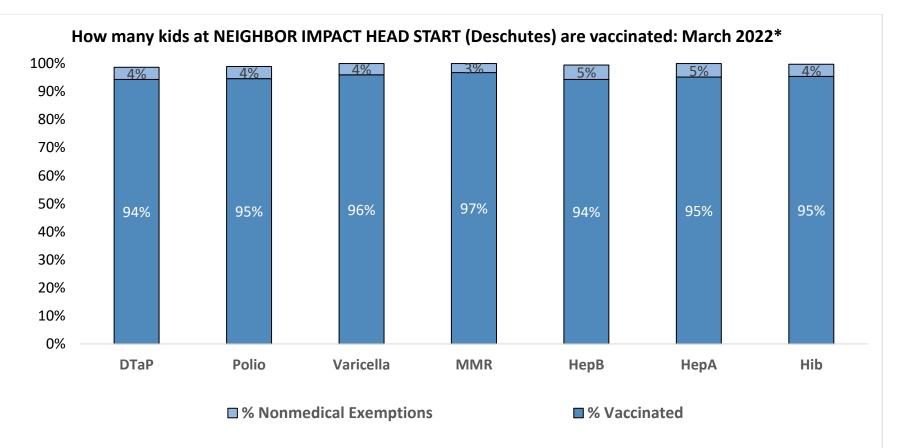

Number of children at the school\*\*: 372

Percent of children with no immunization or exemption record: 0%

Percent of children with a medical exemption for one or more vaccine(s): 0%

<sup>\*</sup> These numbers may not total 100% if some children have medical exemptions, or are incomplete or in process with immunizations but do not need an exemption because they are on schedule.

<sup>\*\*</sup>There is/are also 0 child(ren) enrolled for whom immunizations are not required to be reported because their records are tracked by another site or they attend fewer than 5 days per year.

<sup>\*\*</sup>There is/are also 0 child(ren) 18 months of age or younger who are not required to be finished with their pre-school vaccines because of their age.